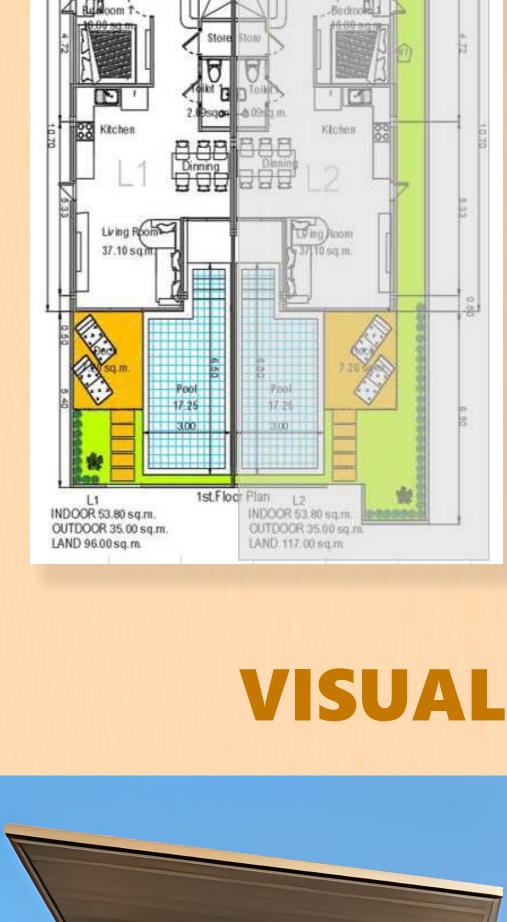

### Laundry 6.00 sq.m. 7.20 sq.m. Laundy 6.00 sq.m. 7.20 sq.m.

TWINE HOUSES PLAN

5.60

|        |     | 10    | 10    |
|--------|-----|-------|-------|
| 24500  | 150 | 3,675 | 36,75 |
| 500000 | 1   | 0,5   | 5     |
| 500000 | 1   | 0,5   | 5     |
| 300000 | 1   | 0,3   | 3     |
| 5%     |     | 0,425 | 4,25  |