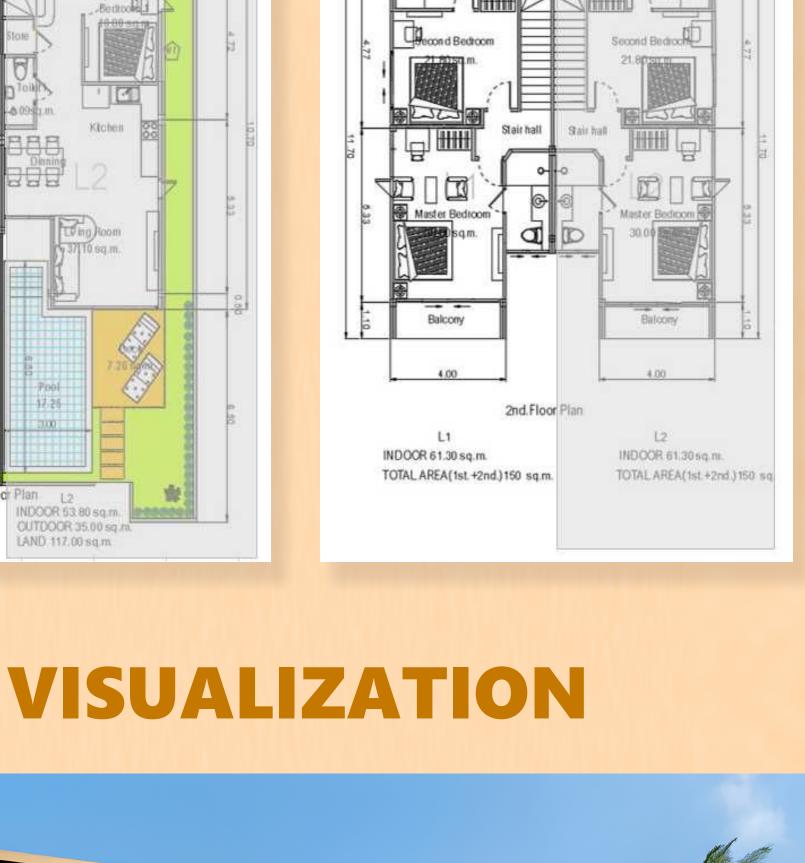

### Laundry 6.00 sq.m. 7.20 sq.m. Laundy 6.00 sq.m. 7.20 sq.m.

TWINE HOUSES PLAN

5.60

|        |     | 10    | 10    |
|--------|-----|-------|-------|
| 24500  | 150 | 3,675 | 36,75 |
| 500000 | 1   | 0,5   | 5     |
| 500000 | 1   | 0,5   | 5     |
| 300000 | 1   | 0,3   | 3     |
| 5%     |     | 0,425 | 4,25  |