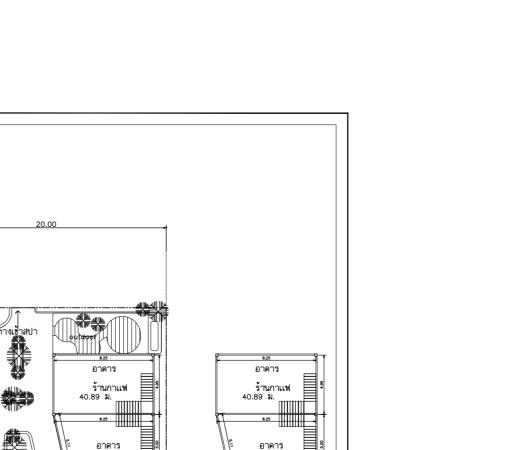

## **OVERVIEW** • Commercial Spaces: Include various commercial buildings.

**PROJECT** 

- Total Area: 1600 sq. meters. • Location: Soi Passak 8, Bang Tao,
- near the ALLTHAI Spa Center.
- Current Phase: Second phase of construction.
- Total Phases: 8, each ranging from 800 to 1000 sq. meters.

**COMPONENTS** 

ALLTHAI spa center, located in the

**PROJECT** 

- status acquired and at the stage of completion of construction | ALLTHAI Vista Palms (second phase, retail space) entertainment center (third phase) | ALLTHAI village of 14 villas in the recessed part of the project (fourth phase)

recessed part of the project (first phase)