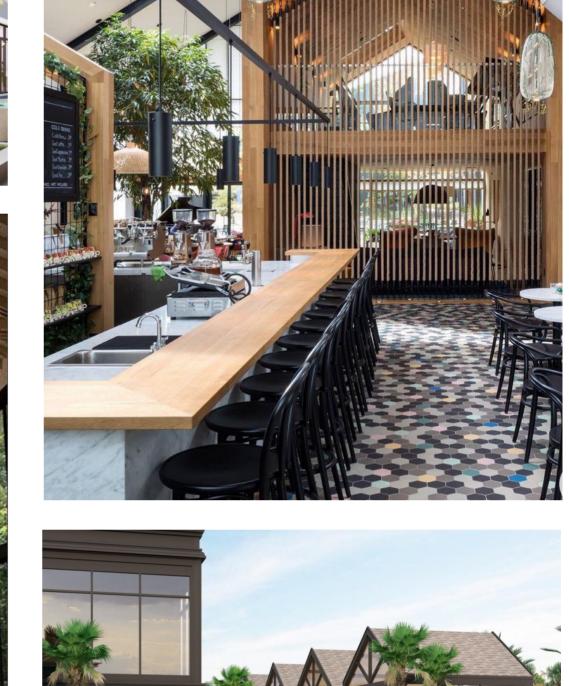

### • Various commercial space • Gym, fitness center, networking, cafes, restaurants, mini-shops, beauty salons.

- Alley with shops along the road, surrounded by palm trees, cozy infrastructure in a wealthy area
- Parking space