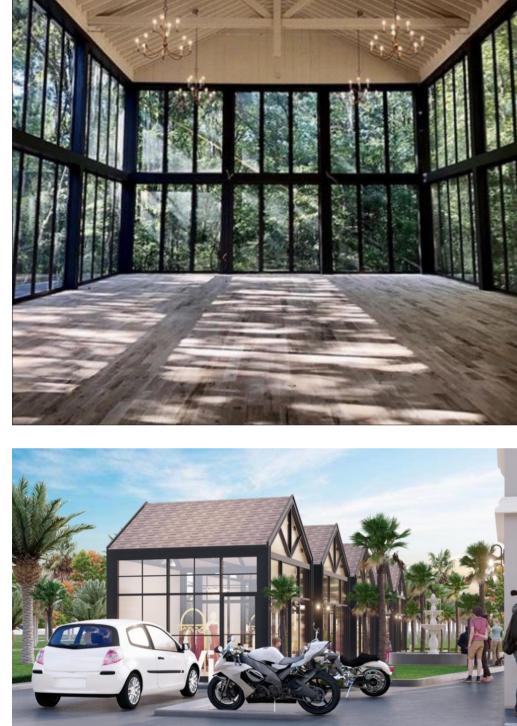

# SHOPPING CENTER: **PROPERTY TYPE**

### • Various commercial space • Gym, fitness center, networking, cafes, restaurants, mini-shops, beauty salons.

- Alley with shops along the road, surrounded by palm trees, cozy infrastructure in a wealthy area
- Parking space