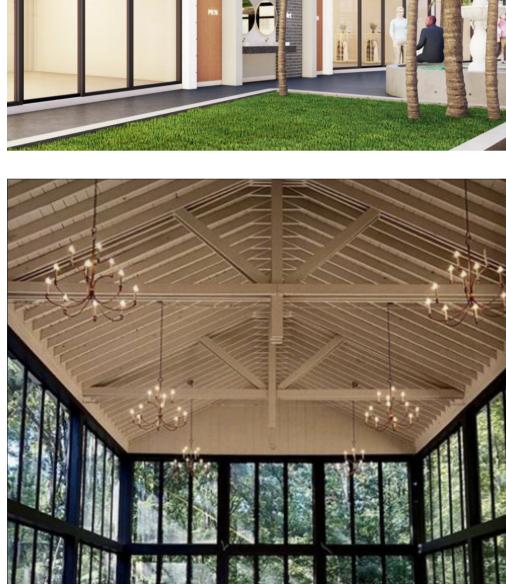

### • Various commercial space • Gym, fitness center, networking, cafes, restaurants, mini-shops, beauty salons.

- Alley with shops along the road, surrounded by palm trees, cozy infrastructure in a wealthy area
- Parking space