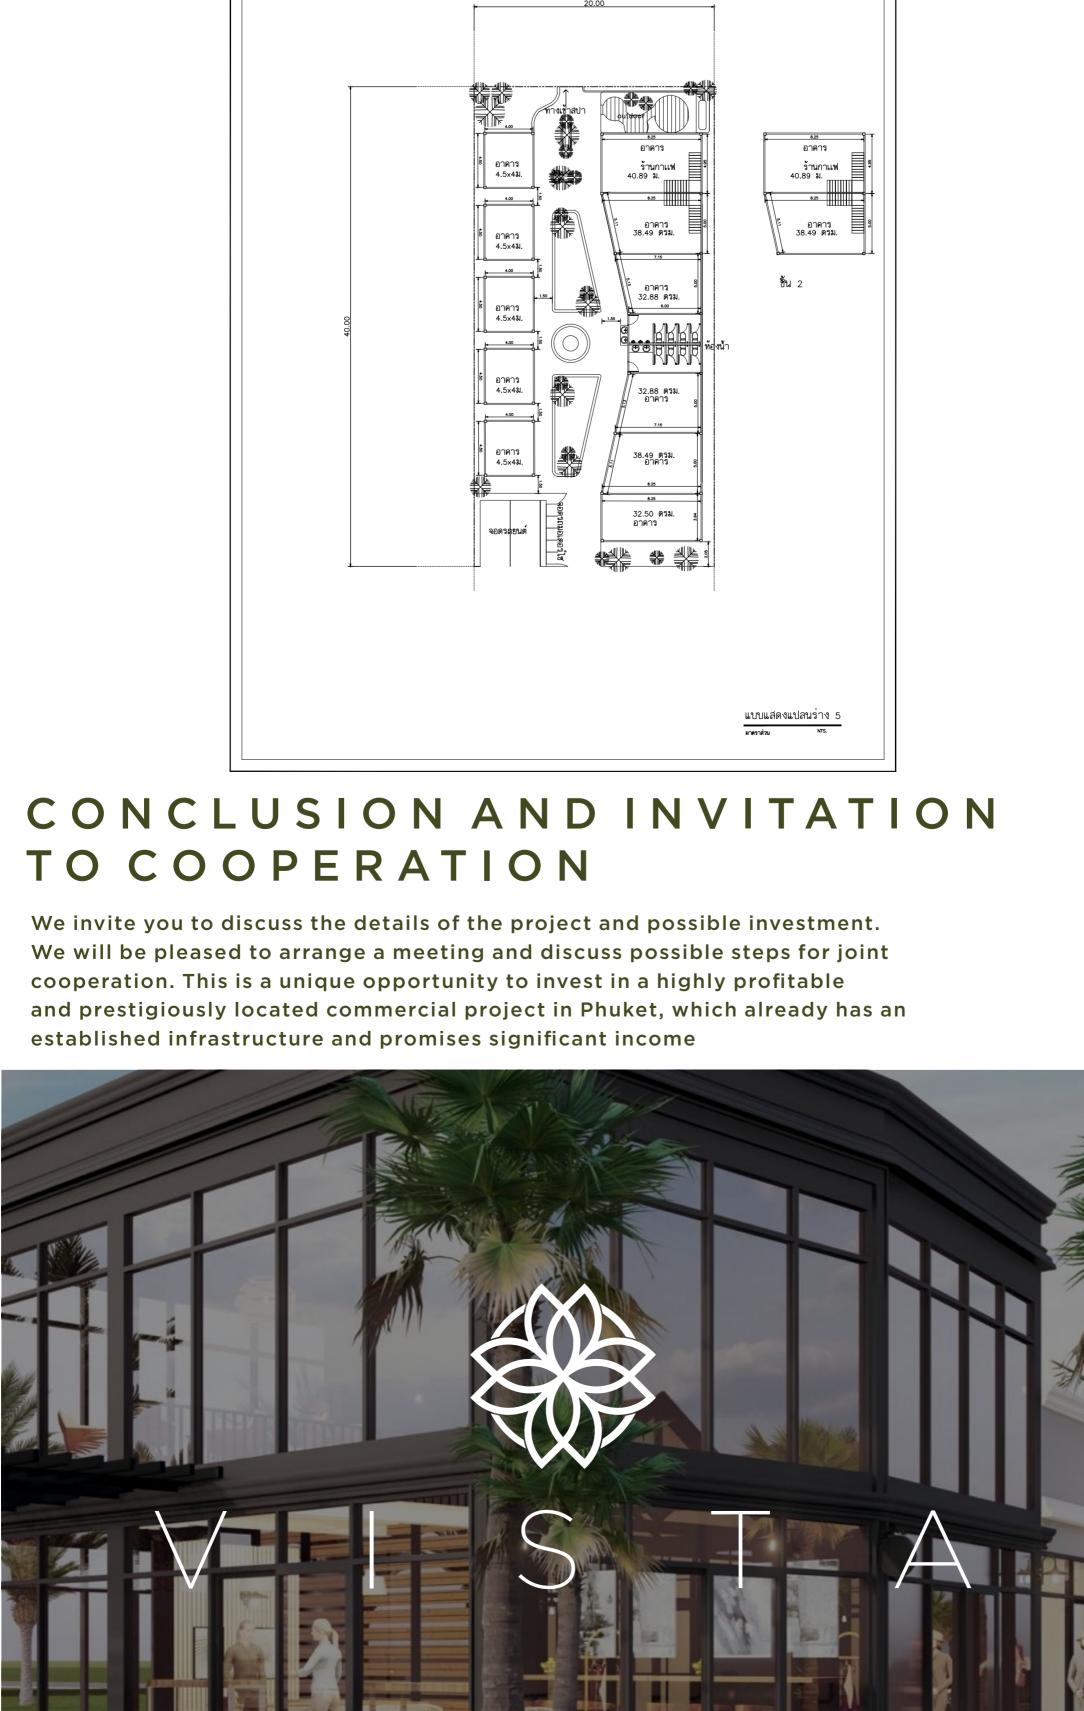

# SHOPPING CENTER: **PROPERTY TYPE**

### • Various commercial space • Gym, fitness center, networking, cafes, restaurants, mini-shops, beauty salons.

- Alley with shops along the road, surrounded by palm trees, cozy infrastructure in a wealthy area
- Parking space